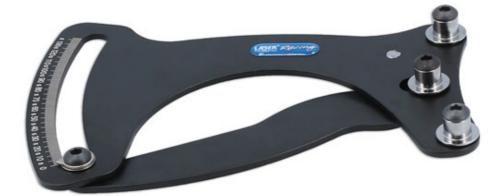

## LASER®

Ideal for both the keen home or workshop mechanic, this spoke tension gauge belongs next to any wheel truing stand. For use when building, rebuilding, or truing a bicycle wheel, it accurately measures the tension of each spoke together with the relative tension between all of the spokes in a wheel.

## **Additional Information**

- Measures the tension of each spoke.
- · For comparing the relative tension between all the spokes in a wheel.
- · Ideal for use when wheel building or truing.
- · Easy to read scale.
- · Recommended for when using a wheel truing stand, please see Laser part No. 8190