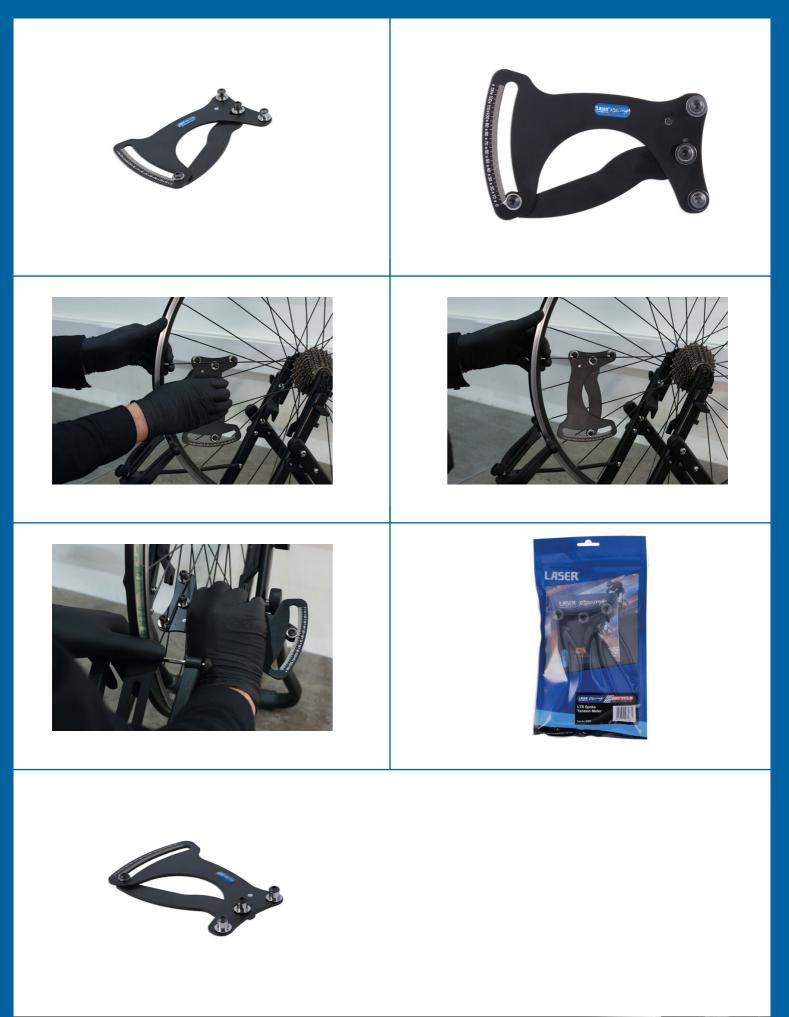

## LASER®

Ideal for both the keen home or workshop mechanic, this spoke tension gauge belongs next to any wheel truing stand. For use when building, rebuilding, or truing a bicycle wheel, it accurately measures the tension of each spoke together with the relative tension between all of the spokes in a wheel.

## **Additional Information**

- Measures the tension of each spoke.
- · For comparing the relative tension between all the spokes in a wheel.
- · Ideal for use when wheel building or truing.
- · Easy to read scale.
- · Recommended for when using a wheel truing stand, please see Laser part No. 8190